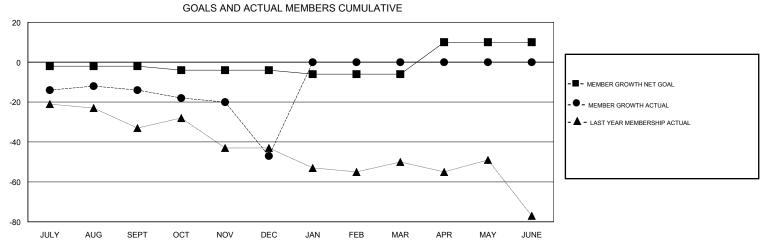

## District 22 W

Results as of: 12/31/2018

| DROPPED CLUBS: 1 |     | 26 CLUBS OF 58 ADDED 1 OR MORE<br>NEW MEMBERS | GENDER DISTRIBUTION           MALE         1,212 (64.95%)           FEMALE         654 (35.05%) |     |
|------------------|-----|-----------------------------------------------|-------------------------------------------------------------------------------------------------|-----|
| DROPPED MEMBERS  |     |                                               | Women Percentage Fiscal Year Goal: 38%                                                          |     |
| DECEASED         | 20  | CLICK HERE FOR CUMULATIVE MEMBERSHIP DATA     | TOTAL FAMILY UNIT MEMBERS                                                                       | 514 |
| CLUB CANCELLED   | 0   |                                               |                                                                                                 | 268 |
| OTHER            | 82  |                                               | FAMILY MEMBERS PAYING HALF 2  DUES                                                              |     |
| TOTAL            | 102 |                                               |                                                                                                 |     |