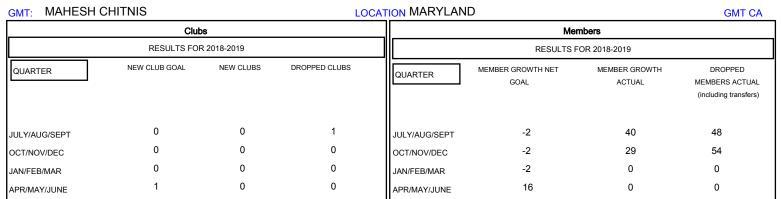

## District 22 W

Results as of: 12/31/2018

| DROPPED CLUBS: 1 |     | 26 CLUBS OF 58 ADDED 1 OR MORE<br>NEW MEMBERS | GENDER DISTRIBUTION           MALE         1,212 (64.95%)           FEMALE         654 (35.05%) |     |
|------------------|-----|-----------------------------------------------|-------------------------------------------------------------------------------------------------|-----|
| DROPPED MEMBERS  |     |                                               | Women Percentage Fiscal Year Goal: 38%                                                          |     |
| DECEASED         | 20  | CLICK HERE FOR CUMULATIVE MEMBERSHIP DATA     | TOTAL FAMILY UNIT MEMBERS                                                                       | 514 |
| CLUB CANCELLED   | 0   |                                               |                                                                                                 | 268 |
| OTHER            | 82  |                                               | FAMILY MEMBERS PAYING HALF 2  DUES                                                              |     |
| TOTAL            | 102 |                                               |                                                                                                 |     |